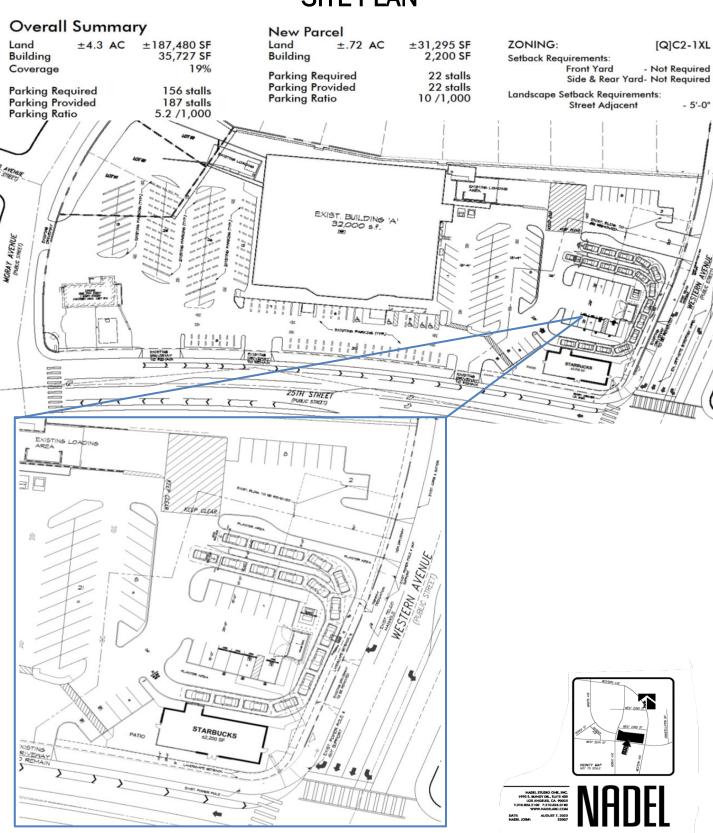

expected to finalize in the next 30 days.



# SOUTH SHORES CROSSING PERSPECTIVE

### NADEL



25TH ST. & WESTERN AVE. (PROPOSED)

NADEL ARCHITECT STUDIO ONE



# SOUTH SHORES CROSSING LANDSCAPE PLAN





#### **TREES**



Cercis occidentalis Western Redbud



Lyonothamnus floribundus asplenifolius Fernleaf Catalina Ironwood



Podocarpus gracilior African Fern Pine



Platanus x hispanica London Plane Tree

#### SHRUBS, GRASSES, AND ACCENT PLANTS





temisia californica 'Coast Grey' Coastal Sagebrush



Eriogonum fasciculatum California Buckwheat



Salvia leucophylla Purple Sage



Cleome isomeris



Arctostaphylos 'Sunset' Sunset Bush Manzanita



Dudleya spp Dudleya Species



Muhlenbergia rigens Deer Grass



Dodonaea viscosa Green Hopseed Bush



## SOUTH SHORES CROSSING SITE PLAN