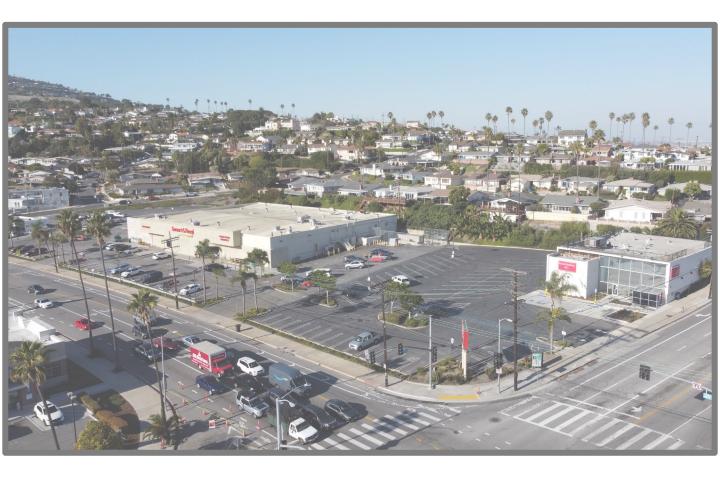

#### **SOUTH SHORES CROSSING**

CASE NUMBER: ZA-2023-2107-CU-1A ENV-2023-2108-CE Approved on 9/18/2024

Prepared For:

STARBUCKS ADVISORY COMMITTEE



Prepared By:

#### **ERWIN BUCY**

Paragon Commercial Group 133 Penn St El Segundo, CA 90245



## SOUTH SHORES CROSSING PROJECT UPDATES

#### 1 WESTERN AVENUE TREES

PCG BP LLC trimmed the trees on Western Avenue after receiving permits from the City of Los Angeles. The trees will be trimmed again immediately prior to opening.



Pictures from March 11th, 2025.



## SOUTH SHORES CROSSING PROJECT UPDATES

### 2 BANK OF AMERICA

All asbestos and lead base paint were abated after receiving all permits. Given the age of the existing bank building, the abatement was significant.

#### 3 SIGNAGE

The sign located on W 25<sup>th</sup> Street an