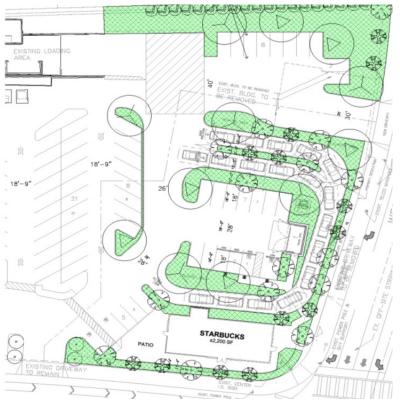

bank building, the abatement was significant.

#### 3 SIGNAGE

The sign located on W 25<sup>th</sup> Street and Moray Avenue is currently being retrofitted. The South Shores Crossing sign will identify South Shores Crossing as well as provide signage for Smart & Final, Starbucks, and the Auto Repair tenant.



### 3 CC&Rs

Per the operating documents of the shopping center, Smart & Final, who supports the Starbucks project, needs to approve the construction plans, staging area for Starbucks, and construction sequencing given the relocation of the driveway on Western. Currently in process and expected to finalize in the next 30 days.



# SOUTH SHORES CROSSING PERSPECTIVE

### NADEL



25TH ST. & WESTERN AVE. (PROPOSED)

NADEL ARCHITECT STUDIO ONE



# SOUTH SHORES CROSSING LANDSCAPE PLAN





#### **TREES**



Cercis occidentalis Western Redbud



Lyonothamnus floribundus asplenifolius Fernleaf Catalina Ironwood



Podocarpus gracilior African Fern Pine



Platanus x hispanica London Plane Tree

#### SHRUBS, GRASSES, AND ACCENT PLANTS





temisia californica 'Coast Grey' Coastal Sagebrush



Eriogonum fasciculatum California Buckwheat



Salvia leucophylla Purple Sage



Cleome isomeris



Arctostaphylos 'Sunset' Sunset Bush Manzanita



Dudleya spp Dudleya Species



Muhlenbergia rigens Deer Grass



Dodonaea viscosa Green Hopseed Bush



## SOUTH SHORES CROSSING SITE PLAN