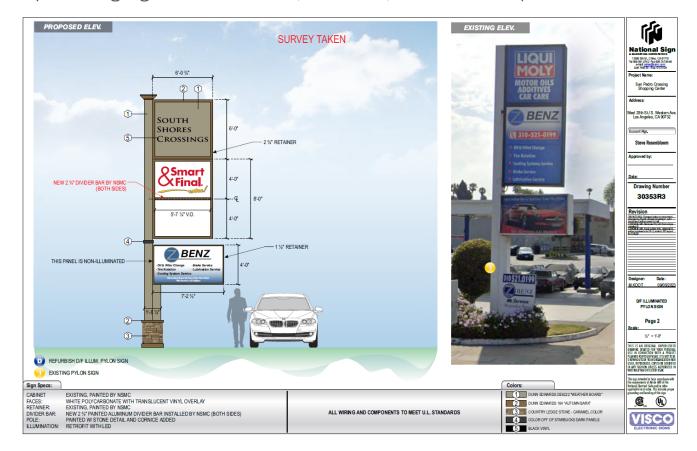

#### 3 SIGNAGE

The sign located on W 25<sup>th</sup> Street and Moray Avenue is currently being retrofitted. The South Shores Crossing sign will identify South Shores Crossing as well as provide signage for Smart & Final, Starbucks, and the Auto Repair tenant.