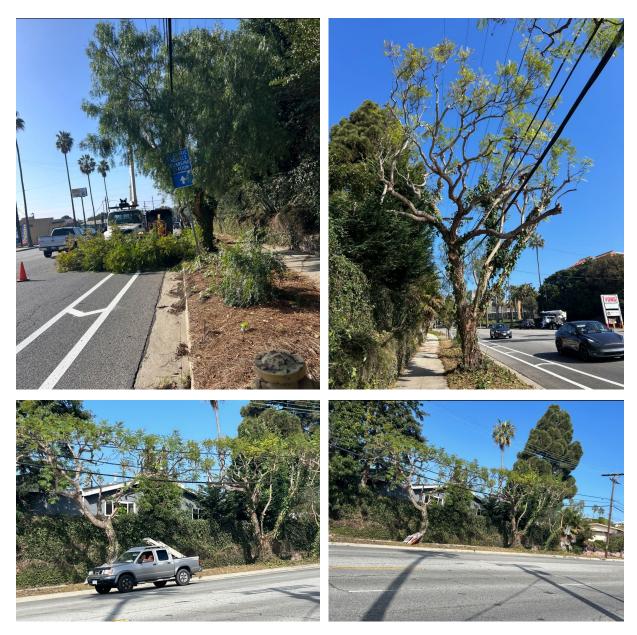

#### 1 WESTERN AVENUE TREES

PCG BP LLC trimmed the trees on Western Avenue after receiving permits from the City of Los Angeles. The trees will be trimmed again immediately prior to opening.

Pictures from March 11th, 2025.